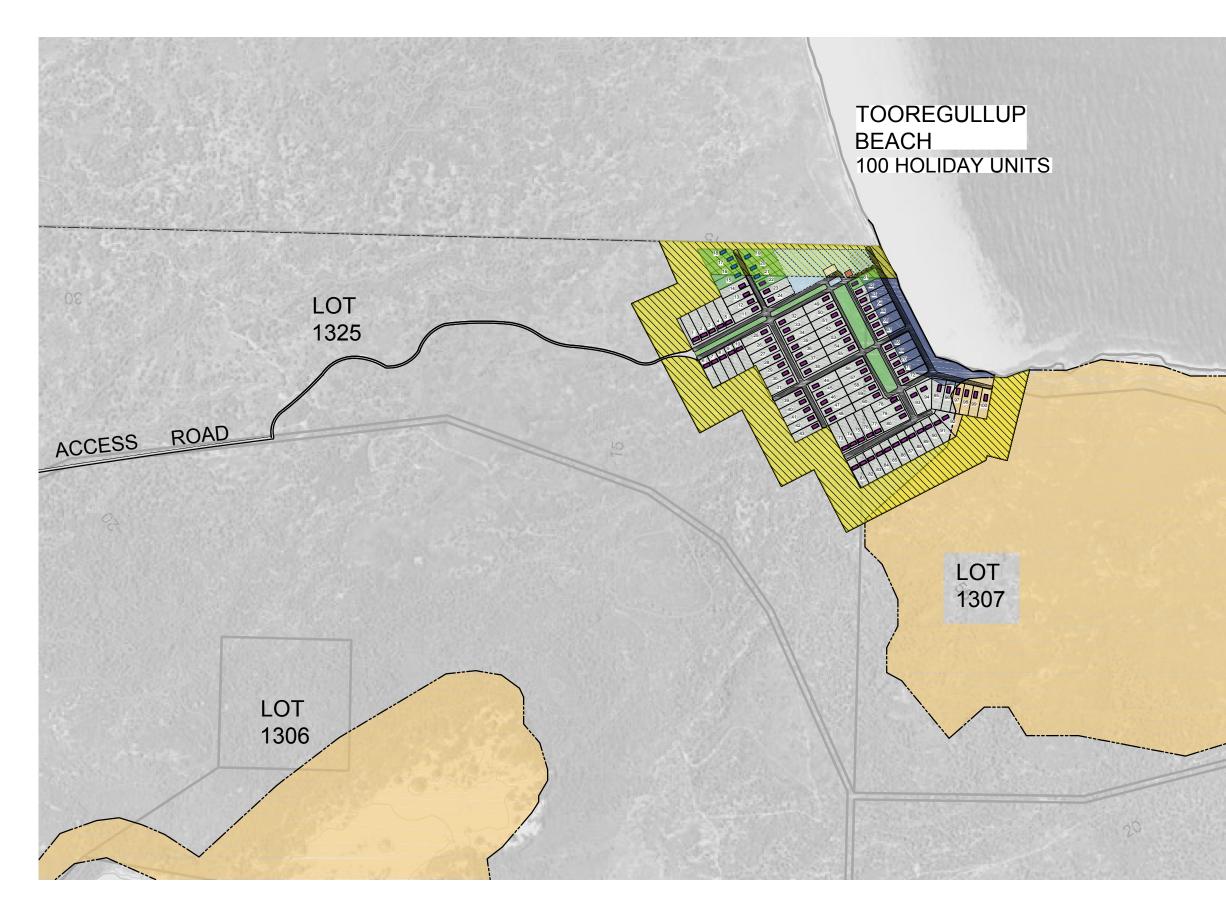

PROPOSED CARAVAN PARK

PUBLIC CAR PARKING

MULTIPURPOSE COURTS

PARK

 $\overline{}$ 

100m BUSHFIRE ZONE CLEARING

AREA OF VARIABLE (FAIR-LOW) DEVELOPMENT CAPABILITY. REFER TO LAND ASSESSMENT REPORT 2006.

LOT

2060

100m COASTAL CLEARANCE

58 SERPENTINE RD, ALBANY WA 6330 PO BOX 5427, ALBANY WA 6332 ADMIN@HHARCHITECTS.COM.AU WWW.HHARCHITECTS.COM.AU 08 9842 5558